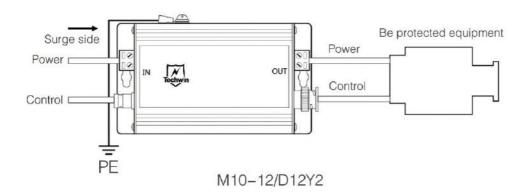

|  |
|                                                          |  |  |
| Be Installed between protected equipment and signal line |  |  |
|                                                          |  |  |
| 112*60*25mm                                              |  |  |
| Clamped type                                             |  |  |
| IP20                                                     |  |  |
| ≤10 <sup>-12</sup>                                       |  |  |
| Aluminum/Blue                                            |  |  |
| ≤.0.5dB                                                  |  |  |
|                                                          |  |  |
|                                                          |  |  |

## Installation And Wiring Diagram of M10-12 /D12Y2 SPD