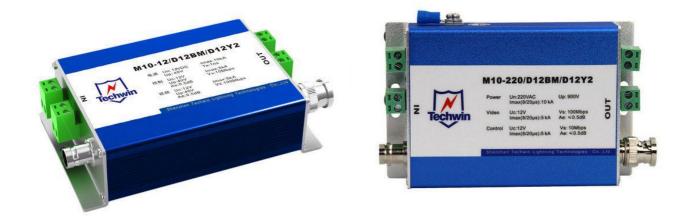

Signal SPD Series Surge protector for HD SDI Camera BNC/connector 5KA 12V

## Specification

| Model                             | M10-12/D12BM/D12Y2                                              | M10-24/D12BM/D12Y2 | M10-220/D12BM/D12Y2 |
|-----------------------------------|-----------------------------------------------------------------|--------------------|---------------------|
| Lightning projection<br>zone(LPZ) | 2                                                               |                    |                     |
| Standards Compliance              | IEC61643-1, EN60950,GB/T18802.21-2002,TB/T2311-2002, YD/T1235.2 |                    |                     |