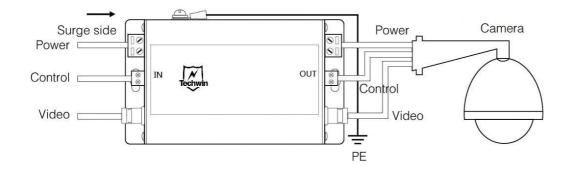

configuration) Video:BNC,PTZ control<br>Clamped type |  |  |  |
| IP20                                                                                               |  |  |  |
| ≤10 <sup>-12</sup>                                                                                 |  |  |  |
| Aluminum/Blue                                                                                      |  |  |  |
| ≤.0.5dB                                                                                            |  |  |  |
|                                                                                                    |  |  |  |
|                                                                                                    |  |  |  |



# Installation And Wiring Diagram of M10-24/D12BM/D12Y2 SPD



M10-24/D12BM/D12Y2