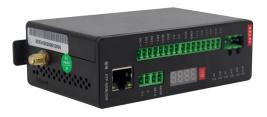

| Model                   | TD-QLP04/LD                            |
|-------------------------|----------------------------------------|
| Working Voltage:        | DC9~24V                                |
| Power Consumption:      | 2W                                     |
| Communication protocol: | Standard MODBUS, TCP/IP, MQTT protocol |
| communication method:   | RS485/RJ45                             |
| Measurement accuracy:   | ±10%                                   |
| Acquisition Range:      | 1KA~50kA                               |
| Surge polarity:         | Positive / negative                    |
| Calculation range:      | 0~99times                              |

| 700E6 11                | 52                                         |
|-------------------------|--------------------------------------------|
| current sensor:         | Rogowski Coil                              |
| Protection level:       | IP20                                       |
| Alarm indication:       | Red LED                                    |
| Environmental humidity: | <95%                                       |
| Working temperature:    | -20~70 ℃                                   |
| Shell material:         | Aluminum                                   |
| Product weight:         | 180 g                                      |
| Transmission distance   | Wireless (2500M visual distance)           |
| Dimensions:             | 115*66.8*32.8mm (length, width and height) |
| Time:                   | Year, month, day, hour, minute, second     |