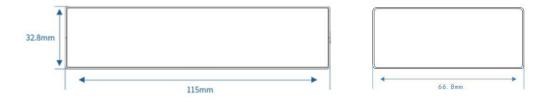

## **Dimension**

| 700E6 11                | 52                                         |
|-------------------------|--------------------------------------------|
| current sensor:         | Rogowski Coil                              |
| Protection level:       | IP20                                       |
| Alarm indication:       | Red LED                                    |
| Environmental humidity: | <95%                                       |
| Working temperature:    | -20~70 ℃                                   |
| Shell material:         | Aluminum                                   |
| Product weight:         | 180 g                                      |
| Transmission distance   | Wireless (2500M visual distance)           |
| Dimensions:             | 115*66.8*32.8mm (length, width and height) |
| Time:                   | Year, month, day, hour, minute, second     |