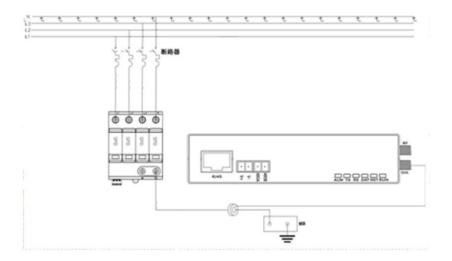

-------------------------------|
| current sensor:         | Rogowski Coil                              |
| Protection level:       | IP20                                       |
| Alarm indication:       | Red LED                                    |
| Environmental humidity: | <95%                                       |
| Working temperature:    | -20~70 ℃                                   |
| Shell material:         | Aluminum                                   |
| Product weight:         | 180 g                                      |
| Transmission distance   | Wireless (2500M visual distance)           |
| Dimensions:             | 115*66.8*32.8mm (length, width and height) |
| Time:                   | Year, month, day, hour, minute, second     |

## **Installation wiring Diagram**



## **Dimension**