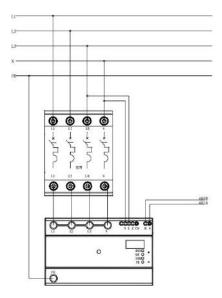

harge current (Imax): | 40-80kA                                           |
| Switch quantity acquisition:              | 3 channels (remote signal, air switch, grounding) |

| 1 channel                              |
|----------------------------------------|
| 0~9999 times                           |
| 1 KA (factory default)                 |
| Red LED                                |
| wireless (2500 m visible distance)     |
| IP20                                   |
| plastic                                |
| <95%                                   |
| -20~70 °C                              |
| 145*90*50mm (length, width and height) |
| 180 g                                  |
| 35 mm Din rail                         |
|                                        |

# **Wiring Diagram**



## Dimension