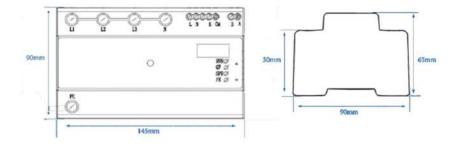

max): | 40-80kA                                           |
| Switch quantity acquisition:              | 3 channels (remote signal, air switch, grounding) |

| 1 channel                              |
|----------------------------------------|
| 0~9999 times                           |
| 1 KA (factory default)                 |
| Red LED                                |
| wireless (2500 m visible distance)     |
| IP20                                   |
| plastic                                |
| <95%                                   |
| -20~70 °C                              |
| 145*90*50mm (length, width and height) |
| 180 g                                  |
| 35 mm Din rail                         |
|                                        |

# **Wiring Diagram**



## Dimension