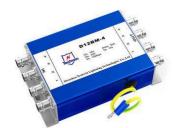

### **Specification**

| Model                          | D12BM | D12BM-A      | D12BM-4         | D12BM-8           | D24BM-16 |
|--------------------------------|-------|--------------|-----------------|-------------------|----------|
| Lightning projection zone(LPZ) |       |              | 2               |                   |          |
| Standards Compliance           | IEC6: | 1000, EN609! | 50,GB/T18802.21 | 2002,TB/T2311-200 | 2        |

| According to IEC61643                      |                                                   |                                               |           |         |       |              |     |             |  |
|--------------------------------------------|---------------------------------------------------|-----------------------------------------------|-----------|---------|-------|--------------|-----|-------------|--|
|                                            | III                                               |                                               |           |         |       |              |     |             |  |
| According to DIN                           |                                                   |                                               |           | 5       |       |              |     |             |  |
| VDE6075 Part6(Draft                        | D                                                 |                                               |           |         |       |              |     |             |  |
| 11.89) A1,A2<br>Max continuous             |                                                   |                                               |           |         |       |              |     |             |  |
| operating voltage Uc                       | 12V 24V                                           |                                               |           |         |       |              | 24V |             |  |
| Nominal discharge                          |                                                   |                                               |           |         |       |              |     |             |  |
| current (8/20µs) In                        | ЗКА                                               |                                               |           |         |       |              |     |             |  |
| Max discharge current                      |                                                   |                                               |           |         |       |              |     |             |  |
| Imax (8/21µs) Imax                         | 5KA                                               |                                               |           |         |       |              |     |             |  |
| Voltage protection Level                   | ≤30V                                              |                                               |           |         |       |              |     |             |  |
| @C2(8/20μs) Up                             | 2500                                              |                                               |           |         |       |              |     |             |  |
| Voltage protection Level<br>@C3(1kV/μs) Up | ≤24V                                              |                                               |           |         |       |              |     |             |  |
| Rated load current IL                      | 200~ 4                                            |                                               |           |         |       |              |     |             |  |
| Nated Ioad Current IL                      | 200mA                                             |                                               |           |         |       |              |     |             |  |
| Limiting                                   | 40V 100V                                          |                                               |           |         |       |              |     |             |  |
| Voltage(10/700μs)                          | 400                                               |                                               |           |         |       |              |     |             |  |
| Cut-off Frequency fG                       | 20MHz                                             |                                               |           |         |       |              |     |             |  |
| Response time tA                           | 1nc                                               |                                               |           |         |       |              |     |             |  |
| (L-N/N-PE)                                 | 1ns                                               |                                               |           |         |       |              |     |             |  |
| Protection line                            |                                                   | Component wire-Enclosure, Enclosure-grounding |           |         |       |              |     |             |  |
| Protection port                            | 1                                                 |                                               | 1         | 4       |       | 8            |     | 16          |  |
| Mounting                                   | Flag                                              |                                               |           |         |       |              |     |             |  |
| Transmission standards                     | 100Mbps                                           |                                               |           |         |       |              |     |             |  |
| Dimension                                  | 83*25*25mm                                        | 77                                            | 7*68*25mm | 110*74* | °29mm | 170*128*43mr | n   | 482*95*45mm |  |
| Interface form                             | BNC connector                                     |                                               |           |         |       |              |     |             |  |
| IP code(IEC EN 60529)                      | IP20                                              |                                               |           |         |       |              |     |             |  |
| Error rate                                 | ≤10 <sup>-12</sup>                                |                                               |           |         |       |              |     |             |  |
| Material/color                             | Aluminum/Blue A3 Steel/Black                      |                                               |           |         |       |              |     |             |  |
| Insertion loss                             | ≤0.2dB                                            |                                               |           |         |       |              |     |             |  |
| Working conditions                         | Temperature: -40 to 85°C, Relative humidity: ≤95% |                                               |           |         |       |              |     |             |  |