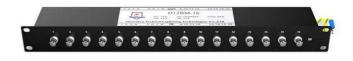

### **Specification**

| Model                          | D12BM | D12BM-A      | D12BM-4         | D12BM-8           | D24BM-16 |
|--------------------------------|-------|--------------|-----------------|-------------------|----------|
| Lightning projection zone(LPZ) |       |              | 2               |                   |          |
| Standards Compliance           | IEC6: | 1000, EN609! | 50,GB/T18802.21 | 2002,TB/T2311-200 | 2        |

| According to IEC61643                      |                                                   |                                               |           |         |       |              |     |             |  |
|--------------------------------------------|---------------------------------------------------|-----------------------------------------------|-----------|---------|-------|--------------|-----|-------------|--|
|                                            | III                                               |                                               |           |         |       |              |     |             |  |
| According to DIN                           |                                                   |                                               |           | 5       |       |              |     |             |  |
| VDE6075 Part6(Draft                        | D                                                 |                                               |           |         |       |              |     |             |  |
| 11.89) A1,A2<br>Max continuous             |                                                   |                                               |           |         |       |              |     |             |  |
| operating voltage Uc                       | 12V 24V                                           |                                               |           |         |       |              | 24V |             |  |
| Nominal discharge                          |                                                   |                                               |           |         |       |              |     |             |  |
| current (8/20µs) In                        | ЗКА                                               |                                               |           |         |       |              |     |             |  |
| Max discharge current                      |                                                   |                                               |           |         |       |              |     |             |  |
| Imax (8/21µs) Imax                         | 5KA                                               |                                               |           |         |       |              |     |             |  |
| Voltage protection Level                   | ≤30V                                              |                                               |           |         |       |              |     |             |  |
| @C2(8/20μs) Up                             | 2500                                              |                                               |           |         |       |              |     |             |  |
| Voltage protection Level<br>@C3(1kV/μs) Up | ≤24V                                              |                                               |           |         |       |              |     |             |  |
| Rated load current IL                      | 200~ 4                                            |                                               |           |         |       |              |     |             |  |
| Nated Ioad Current IL                      | 200mA                                             |                                               |           |         |       |              |     |             |  |
| Limiting                                   | 40V 100V                                          |                                               |           |         |       |              |     |             |  |
| Voltage(10/700μs)                          | 400                                               |                                               |           |         |       |              |     |             |  |
| Cut-off Frequency fG                       | 20MHz                                             |                                               |           |         |       |              |     |             |  |
| Response time tA                           | 1nc                                               |                                               |           |         |       |              |     |             |  |
| (L-N/N-PE)                                 | 1ns                                               |                                               |           |         |       |              |     |             |  |
| Protection line                            |                                                   | Component wire-Enclosure, Enclosure-grounding |           |         |       |              |     |             |  |
| Protection port                            | 1                                                 |                                               | 1         | 4       |       | 8            |     | 16          |  |
| Mounting                                   | Flag                                              |                                               |           |         |       |              |     |             |  |
| Transmission standards                     | 100Mbps                                           |                                               |           |         |       |              |     |             |  |
| Dimension                                  | 83*25*25mm                                        | 77                                            | 7*68*25mm | 110*74* | °29mm | 170*128*43mr | n   | 482*95*45mm |  |
| Interface form                             | BNC connector                                     |                                               |           |         |       |              |     |             |  |
| IP code(IEC EN 60529)                      | IP20                                              |                                               |           |         |       |              |     |             |  |
| Error rate                                 | ≤10 <sup>-12</sup>                                |                                               |           |         |       |              |     |             |  |
| Material/color                             | Aluminum/Blue A3 Steel/Black                      |                                               |           |         |       |              |     |             |  |
| Insertion loss                             | ≤0.2dB                                            |                                               |           |         |       |              |     |             |  |
| Working conditions                         | Temperature: -40 to 85°C, Relative humidity: ≤95% |                                               |           |         |       |              |     |             |  |