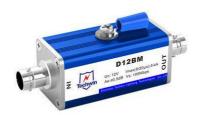

### **Specification**

| Model                          | D12BM | D12BM-A      | D12BM-4         | D12BM-8           | D24BM-16 |
|--------------------------------|-------|--------------|-----------------|-------------------|----------|
| Lightning projection zone(LPZ) |       |              | 2               |                   |          |
| Standards Compliance           | IEC6: | 1000, EN609! | 50,GB/T18802.21 | 2002,TB/T2311-200 | 2        |

| According to IEC61643                      |                                                   |                                               |           |         |       |              |     |             |  |
|--------------------------------------------|---------------------------------------------------|-----------------------------------------------|-----------|---------|-------|--------------|-----|-------------|--|
|                                            | III                                               |                                               |           |         |       |              |     |             |  |
| According to DIN                           |                                                   |                                               |           | 5       |       |              |     |             |  |
| VDE6075 Part6(Draft                        | D                                                 |                                               |           |         |       |              |     |             |  |
| 11.89) A1,A2<br>Max continuous             |                                                   |                                               |           |         |       |              |     |             |  |
| operating voltage Uc                       | 12V 24V                                           |                                               |           |         |       |              | 24V |             |  |
| Nominal discharge                          |                                                   |                                               |           |         |       |              |     |             |  |
| current (8/20µs) In                        | ЗКА                                               |                                               |           |         |       |              |     |             |  |
| Max discharge current                      |                                                   |                                               |           |         |       |              |     |             |  |
| Imax (8/21µs) Imax                         | 5KA                                               |                                               |           |         |       |              |     |             |  |
| Voltage protection Level                   | ≤30V                                              |                                               |           |         |       |              |     |             |  |
| @C2(8/20μs) Up                             | 2500                                              |                                               |           |         |       |              |     |             |  |
| Voltage protection Level<br>@C3(1kV/μs) Up | ≤24V                                              |                                               |           |         |       |              |     |             |  |
| Rated load current IL                      | 200~ 4                                            |                                               |           |         |       |              |     |             |  |
| Nated Ioad Current IL                      | 200mA                                             |                                               |           |         |       |              |     |             |  |
| Limiting                                   | 40V 100V                                          |                                               |           |         |       |              |     |             |  |
| Voltage(10/700μs)                          | 400                                               |                                               |           |         |       |              |     |             |  |
| Cut-off Frequency fG                       | 20MHz                                             |                                               |           |         |       |              |     |             |  |
| Response time tA                           | 1nc                                               |                                               |           |         |       |              |     |             |  |
| (L-N/N-PE)                                 | 1ns                                               |                                               |           |         |       |              |     |             |  |
| Protection line                            |                                                   | Component wire-Enclosure, Enclosure-grounding |           |         |       |              |     |             |  |
| Protection port                            | 1                                                 |                                               | 1         | 4       |       | 8            |     | 16          |  |
| Mounting                                   | Flag                                              |                                               |           |         |       |              |     |             |  |
| Transmission standards                     | 100Mbps                                           |                                               |           |         |       |              |     |             |  |
| Dimension                                  | 83*25*25mm                                        | 77                                            | 7*68*25mm | 110*74* | °29mm | 170*128*43mr | n   | 482*95*45mm |  |
| Interface form                             | BNC connector                                     |                                               |           |         |       |              |     |             |  |
| IP code(IEC EN 60529)                      | IP20                                              |                                               |           |         |       |              |     |             |  |
| Error rate                                 | ≤10 <sup>-12</sup>                                |                                               |           |         |       |              |     |             |  |
| Material/color                             | Aluminum/Blue A3 Steel/Black                      |                                               |           |         |       |              |     |             |  |
| Insertion loss                             | ≤0.2dB                                            |                                               |           |         |       |              |     |             |  |
| Working conditions                         | Temperature: -40 to 85°C, Relative humidity: ≤95% |                                               |           |         |       |              |     |             |  |