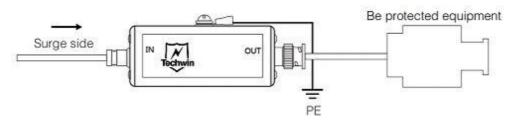

|           |         |       |              |     |             |  |
| Material/color                             | Aluminum/Blue A3 Steel/Black                      |                                               |           |         |       |              |     |             |  |
| Insertion loss                             | ≤0.2dB                                            |                                               |           |         |       |              |     |             |  |
| Working conditions                         | Temperature: -40 to 85°C, Relative humidity: ≤95% |                                               |           |         |       |              |     |             |  |

## Installation And Wiring Diagram of D12BM SPD



D12BM