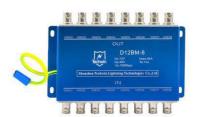

### **Specification**

| Model                          | D12BM | D12BM-A      | D12BM-4         | D12BM-8           | D24BM-16 |
|--------------------------------|-------|--------------|-----------------|-------------------|----------|
| Lightning projection zone(LPZ) |       |              | 2               |                   |          |
| Standards Compliance           | IEC6: | 1000, EN609! | 50,GB/T18802.21 | 2002,TB/T2311-200 | 2        |

| According to IEC61643                      |                                                   |                                               |           |         |       |              |     |             |  |
|--------------------------------------------|---------------------------------------------------|-----------------------------------------------|-----------|---------|-------|--------------|-----|-------------|--|
|                                            | III                                               |                                               |           |         |       |              |     |             |  |
| According to DIN                           |                                                   |                                               |           | 5       |       |              |     |             |  |
| VDE6075 Part6(Draft                        | D                                                 |                                               |           |         |       |              |     |             |  |
| 11.89) A1,A2<br>Max continuous             |                                                   |                                               |           |         |       |              |     |             |  |
| operating voltage Uc                       | 12V 24V                                           |                                               |           |         |       |              | 24V |             |  |
| Nominal discharge                          |                                                   |                                               |           |         |       |              |     |             |  |
| current (8/20µs) In                        | ЗКА                                               |                                               |           |         |       |              |     |             |  |
| Max discharge current                      |                                                   |                                               |           |         |       |              |     |             |  |
| Imax (8/21µs) Imax                         | 5KA                                               |                                               |           |         |       |              |     |             |  |
| Voltage protection Level                   | ≤30V                                              |                                               |           |         |       |              |     |             |  |
| @C2(8/20μs) Up                             | 2500                                              |                                               |           |         |       |              |     |             |  |
| Voltage protection Level<br>@C3(1kV/μs) Up | ≤24V                                              |                                               |           |         |       |              |     |             |  |
| Rated load current IL                      | 200~ 4                                            |                                               |           |         |       |              |     |             |  |
| Nated Ioad Current IL                      | 200mA                                             |                                               |           |         |       |              |     |             |  |
| Limiting                                   | 40V 100V                                          |                                               |           |         |       |              |     |             |  |
| Voltage(10/700μs)                          | 400                                               |                                               |           |         |       |              |     |             |  |
| Cut-off Frequency fG                       | 20MHz                                             |                                               |           |         |       |              |     |             |  |
| Response time tA                           | 1nc                                               |                                               |           |         |       |              |     |             |  |
| (L-N/N-PE)                                 | 1ns                                               |                                               |           |         |       |              |     |             |  |
| Protection line                            |                                                   | Component wire-Enclosure, Enclosure-grounding |           |         |       |              |     |             |  |
| Protection port                            | 1                                                 |                                               | 1         | 4       |       | 8            |     | 16          |  |
| Mounting                                   | Flag                                              |                                               |           |         |       |              |     |             |  |
| Transmission standards                     | 100Mbps                                           |                                               |           |         |       |              |     |             |  |
| Dimension                                  | 83*25*25mm                                        | 77                                            | 7*68*25mm | 110*74* | °29mm | 170*128*43mr | n   | 482*95*45mm |  |
| Interface form                             | BNC connector                                     |                                               |           |         |       |              |     |             |  |
| IP code(IEC EN 60529)                      | IP20                                              |                                               |           |         |       |              |     |             |  |
| Error rate                                 | ≤10 <sup>-12</sup>                                |                                               |           |         |       |              |     |             |  |
| Material/color                             | Aluminum/Blue A3 Steel/Black                      |                                               |           |         |       |              |     |             |  |
| Insertion loss                             | ≤0.2dB                                            |                                               |           |         |       |              |     |             |  |
| Working conditions                         | Temperature: -40 to 85°C, Relative humidity: ≤95% |                                               |           |         |       |              |     |             |  |