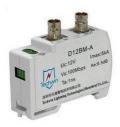

### **Specification**

| Model                          | D12BM | D12BM-A      | D12BM-4         | D12BM-8           | D24BM-16 |
|--------------------------------|-------|--------------|-----------------|-------------------|----------|
| Lightning projection zone(LPZ) |       |              | 2               |                   |          |
| Standards Compliance           | IEC6: | 1000, EN609! | 50,GB/T18802.21 | 2002,TB/T2311-200 | 2        |

| According to IEC61643                      |                                                   |                                               |           |         |       |              |     |             |  |
|--------------------------------------------|---------------------------------------------------|-----------------------------------------------|-----------|---------|-------|--------------|-----|-------------|--|
|                                            | III                                               |                                               |           |         |       |              |     |             |  |
| According to DIN                           |                                                   |                                               |           | 5       |       |              |     |             |  |
| VDE6075 Part6(Draft                        | D                                                 |                                               |           |         |       |              |     |             |  |
| 11.89) A1,A2<br>Max continuous             |                                                   |                                               |           |         |       |              |     |             |  |
| operating voltage Uc                       | 12V 24V                                           |                                               |           |         |       |              | 24V |             |  |
| Nominal discharge                          |                                                   |                                               |           |         |       |              |     |             |  |
| current (8/20µs) In                        | ЗКА                                               |                                               |           |         |       |              |     |             |  |
| Max discharge current                      |                                                   |                                               |           |         |       |              |     |             |  |
| Imax (8/21µs) Imax                         | 5KA                                               |                                               |           |         |       |              |     |             |  |
| Voltage protection Level                   | ≤30V                                              |                                               |           |         |       |              |     |             |  |
| @C2(8/20μs) Up                             | 2500                                              |                                               |           |         |       |              |     |             |  |
| Voltage protection Level<br>@C3(1kV/μs) Up | ≤24V                                              |                                               |           |         |       |              |     |             |  |
| Rated load current IL                      | 200~ 4                                            |                                               |           |         |       |              |     |             |  |
| Nated Ioad Current IL                      | 200mA                                             |                                               |           |         |       |              |     |             |  |
| Limiting                                   | 40V 100V                                          |                                               |           |         |       |              |     |             |  |
| Voltage(10/700μs)                          | 400                                               |                                               |           |         |       |              |     |             |  |
| Cut-off Frequency fG                       | 20MHz                                             |                                               |           |         |       |              |     |             |  |
| Response time tA                           | 1nc                                               |                                               |           |         |       |              |     |             |  |
| (L-N/N-PE)                                 | 1ns                                               |                                               |           |         |       |              |     |             |  |
| Protection line                            |                                                   | Component wire-Enclosure, Enclosure-grounding |           |         |       |              |     |             |  |
| Protection port                            | 1                                                 |                                               | 1         | 4       |       | 8            |     | 16          |  |
| Mounting                                   | Flag                                              |                                               |           |         |       |              |     |             |  |
| Transmission standards                     | 100Mbps                                           |                                               |           |         |       |              |     |             |  |
| Dimension                                  | 83*25*25mm                                        | 77                                            | 7*68*25mm | 110*74* | °29mm | 170*128*43mr | n   | 482*95*45mm |  |
| Interface form                             | BNC connector                                     |                                               |           |         |       |              |     |             |  |
| IP code(IEC EN 60529)                      | IP20                                              |                                               |           |         |       |              |     |             |  |
| Error rate                                 | ≤10 <sup>-12</sup>                                |                                               |           |         |       |              |     |             |  |
| Material/color                             | Aluminum/Blue A3 Steel/Black                      |                                               |           |         |       |              |     |             |  |
| Insertion loss                             | ≤0.2dB                                            |                                               |           |         |       |              |     |             |  |
| Working conditions                         | Temperature: -40 to 85°C, Relative humidity: ≤95% |                                               |           |         |       |              |     |             |  |